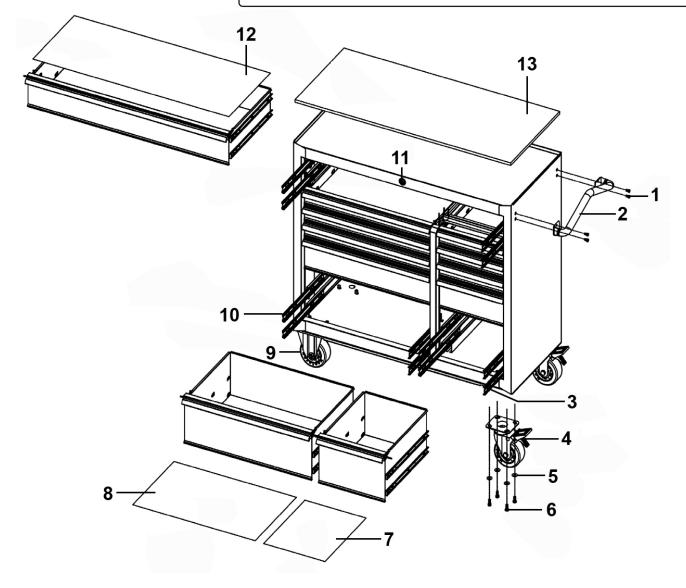

## Rollcab 11 Drawer 1055mm Heavy-Duty

Model No: PTB105511

| Item | Part No.   | Description                            |
|------|------------|----------------------------------------|
| 1    | SS612.S    | Hex Head Set Screw M6 X 12 Zinc        |
| 2    | PTB-306061 | Cabinet Handle                         |
| 3    | PTB-300023 | Bearing Slide (R)                      |
| 4    | PTB-302189 | Wheel, Swivel Castor                   |
| 5    | PTB-324002 | Washer                                 |
| 6    | SS820.S    | Hex Head Set Screw M8 x 20 Zinc Yellow |
| 7    | PTB-550274 | Drawer Liner 395x295mm                 |
| 8    | PTB-550156 | Drawer Liner 590x395mm                 |
| 9    | PTB-302190 | Rigid Castor                           |
| 10   | PTB-300022 | Bearing Slide (L)                      |
| 11   | PTB-304007 | Lock and Key (Number 1201)             |
| 12   | PTB-550167 | Drawer Liner 945x395mm                 |
| 13   | PTB-570492 | Top Panel                              |